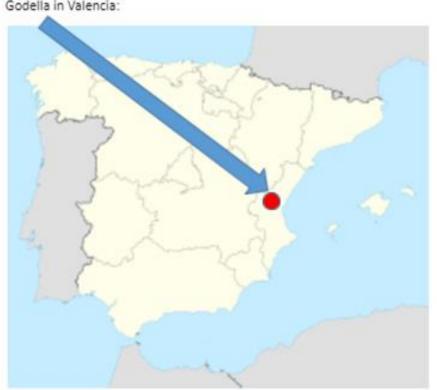

# Workshop ACCTE in Godella, Valencia

25.-28. October 2021





# WHERE?



#### Godella in Valencia:



### Most easy travel options:

- Flying to Valencia Airport.
- Flying to Madrid Airport and then by train.



# **AND THERE, WHERE??**

<u>Abadía San José</u>, Godella - Seminar of the religious congregation of *Terciarios Capuchinos*.



#### In the same building:

- Single rooms with bathroom inside for participants.
- Two working rooms available.
- Backyard available for informal work.
- Dining room and food service.
- Wi-Fi connection.

https://www.abadiasanjose.com/

# **DRAFT PROGRAMME**

|                                                             | Monday                                                                                                                                                             | Tuesday                                              | Wednesday